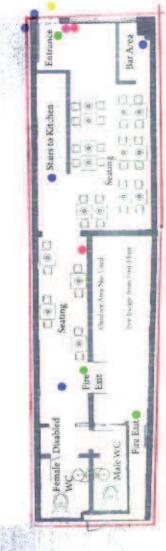

|
|                                                                                                                                    |
| Name (please print) SCOTT ANDREV GREEN                                                                                             |
| Date 17/2/14                                                                                                                       |
|                                                                                                                                    |

2nd Floor

- Illuminated Fire Exit Signs
  - Fire Call Point
- 2kg Foam Fire Extinguisher
   Fire Blanket Fire Alarm
  - - CCTV Point



1s: Floor



Ground Floor

76 Higheross Stre Lilu Restaurant LEI 4NN Leicester

# NOTICE OF APPLICATION FOR A (NEW) (VARIATION OF EXISTING) (PREMISES LICENCE / CLUB PREMISES CERTIFICATE)\*

| Name of (applicant / club)*:                                                                                                                                                                                                                                                                                                           |
|-------------------------------------------------------------------------------------------------------------------------------------------------------------------------------------------------------------------------------------------------------------------------------------------------